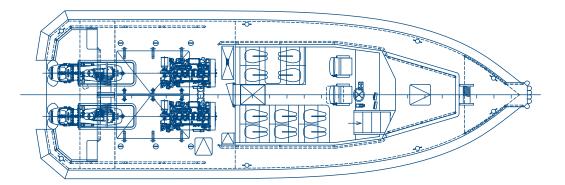

## RUNNER Call sign: PCHN

| Classification:       | Register Holland klasse 1, 2, 3 | Speed avg:             | 25 knots                               |
|-----------------------|---------------------------------|------------------------|----------------------------------------|
| Shiptype:             | Tug                             | Speed max:             | 43 knots                               |
| Trading area:         | Waddenzee + 200 NM offshore     | Gross tonnage:         | 20.0 Ton                               |
| Homeport:             | Nes Ameland (the Netherlands)   | Bunker capacity:       | 2x 1.5 Ton                             |
| Year of construction: | 2016                            | Max. radius of action: | 450 NM at average speed                |
| Length (overall):     | 14.15 meters                    | Accommodation:         | 12 passengers plus crew, toilet, desk. |
| Length (loadline):    | 11.97 meters                    | Safety:                | SART, Epirb, Life rafts, TPA,          |
| Width:                | 4.90 meters                     |                        | Life jackets                           |
| Draft:                | 0.75 meters                     | Other:                 | Towing lines, mobile salvage           |
| Engines:              | 2x Volvo Penta D13 700hp        |                        | equipment and fixed firefighting       |
| Propulsion:           | 2 x Kamewa FF37 waterjet        |                        | installation, 200 M³/Hour at 13 Bar    |
|                       |                                 |                        |                                        |