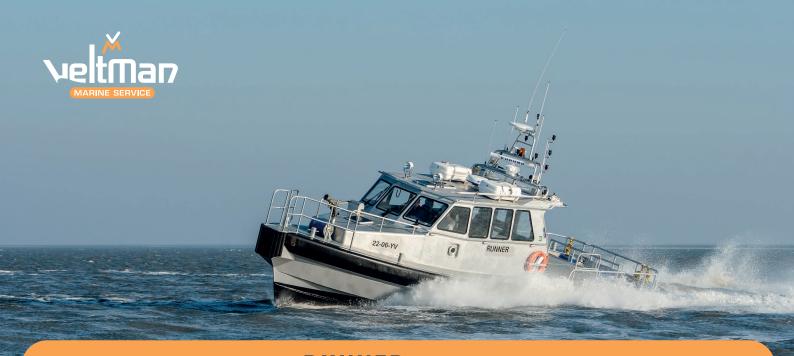

## RUNNER Call sign: PCHN

| Classification:       | Register Holland klasse 1, 2, 3 | Speed avg:             | 25 knots                               |
|-----------------------|---------------------------------|------------------------|----------------------------------------|
| Shiptype:             | Tug                             | Speed max:             | 43 knots                               |
| Trading area:         | Waddenzee + 200 NM offshore     | Gross tonnage:         | 20.0 Ton                               |
| Homeport:             | Nes Ameland (the Netherlands)   | Bunker capacity:       | 2x 1.5 Ton                             |
| Year of construction: | 2016                            | Max. radius of action: | 450 NM at average speed                |
| Length (overall):     | 14.15 meters                    | Accommodation:         | 12 passengers plus crew, toilet, desk. |
| Length (loadline):    | 11.97 meters                    | Safety:                | SART, Epirb, Life rafts, TPA,          |
| Width:                | 4.90 meters                     |                        | Life jackets                           |
| Draft:                | 0.75 meters                     | Other:                 | Towing lines, mobile salvage           |
| Engines:              | 2x Volvo Penta D13 700hp        |                        | equipment and fixed firefighting       |
| Propulsion:           | 2 x Kamewa FF37 waterjet        |                        | installation, 200 M³/Hour at 13 Bar    |
|                       |                                 |                        |                                        |