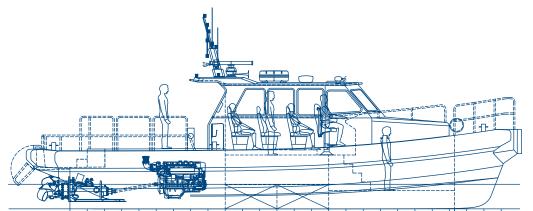

## RUNNER Call sign: PCHN

| Classification:       | Register Holland klasse 1, 2, 3 | Speed avg:             | 25 knots                               |
|-----------------------|---------------------------------|------------------------|----------------------------------------|
| Shiptype:             | Tug                             | Speed max:             | 43 knots                               |
| Trading area:         | Waddenzee + 200 NM offshore     | Gross tonnage:         | 20.0 Ton                               |
| Homeport:             | Nes Ameland (the Netherlands)   | Bunker capacity:       | 2x 1.5 Ton                             |
| Year of construction: | 2016                            | Max. radius of action: | 450 NM at average speed                |
| Length (overall):     | 14.15 meters                    | Accommodation:         | 12 passengers plus crew, toilet, desk. |
| Length (loadline):    | 11.97 meters                    | Safety:                | SART, Epirb, Life rafts, TPA,          |
| Width:                | 4.90 meters                     |                        | Life jackets                           |
| Draft:                | 0.75 meters                     | Other:                 | Towing lines, mobile salvage           |
| Engines:              | 2x Volvo Penta D13 700hp        |                        | equipment and fixed firefighting       |
| Propulsion:           | 2 x Kamewa FF37 waterjet        |                        | installation, 200 M³/Hour at 13 Bar    |
|                       |                                 |                        |                                        |